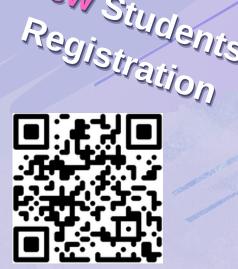

> "GLC presented by Ypsilanti Community Schools"

New Students

YCS

**QR** Registration Code **Registration Link:** https://rg.ycschools.us/login

Space is limited. Register by May 23, 2025 to be guaranteed bus service.